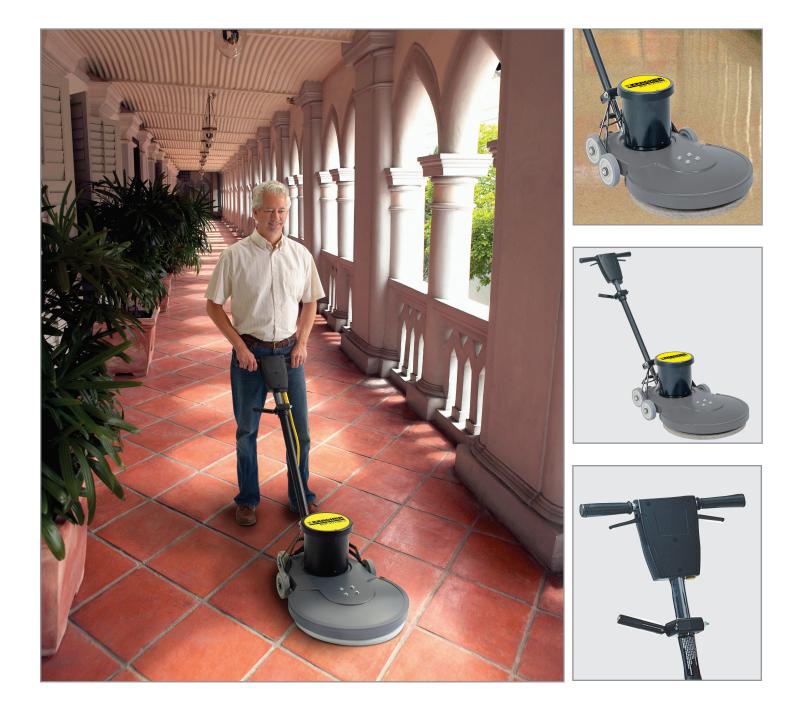

## BDP 51/1500 C 1500 RPM Floor Burnisher

## BDP 51/1500 C Floor Burnisher

## Quickly ensures outstanding shine.

Extra horsepower at your fingertips will achieve a "wet look" high gloss shine with lightning-fast speed and minimal effort. A 1.5 HP rectified DC motor matched to a flexible pad driver is particularly effective on irregular floor surfaces, producing dazzling results, every time. This motor is totally enclosed from dust contamination and will last for years. The fixed handle allowing operators to apply additional pressure for mark and scuff removal is fully height adjustable from a standing position, no bending or fancy foot work required. Unlike competitor poly or stamped metal frames, the BDP 51/1500 C is high quality cast aluminum frame better suited to heavy duty commercial cleaning operations.