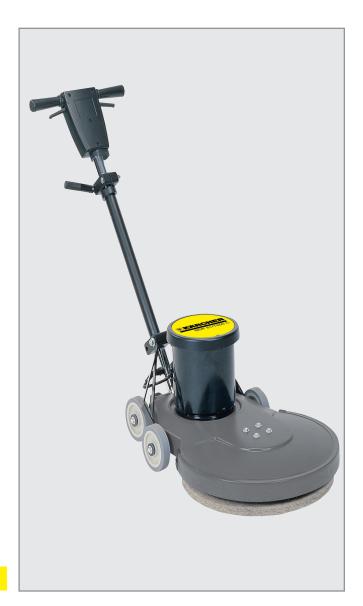

## BDP 51/1500 C 1500 RPM Floor Burnisher

## BDP 51/1500 C Floor Burnisher

## Quickly ensures outstanding shine.

Extra horsepower at your fingertips will achieve a "wet look" high gloss shine with lightning-fast speed and minimal effort. A 1.5 HP rectified DC motor matched to a flexible pad driver is particularly effective on irregular floor surfaces, producing dazzling results, every time. This motor is totally enclosed from dust contamination and will last for years. The fixed handle allowing operators to apply additional pressure for mark and scuff removal is fully height adjustable from a standing position, no bending or fancy foot work required. Unlike competitor poly or stamped metal frames, the BDP 51/1500 C is high quality cast aluminum frame better suited to heavy duty commercial cleaning operations.

| Model                                | Order #                         |
|--------------------------------------|---------------------------------|
| BDP 51/1500 C 20" 1500 RPM burnisher | 9.840-470.0                     |
|                                      |                                 |
| Technical Data                       |                                 |
| Cleaning width                       | 20"                             |
| Motor                                | 1.5 HP                          |
| Motor type                           | Rectified DC , totally enclosed |
| Pad speed                            | 1500 RPM                        |
| Circuit breaker                      | Yes                             |
| Drive                                | Belt                            |
| Base construction                    | Cast aluminum                   |
| Base bumper                          | Non-marking                     |
| Wheels                               | Two sets 5" non-marking         |
| Handle construction                  | Steel                           |
| Safety lock-out                      | Thumb operated                  |
| Power cord length                    | 50' grounded plug               |
| Noise level                          | 63 dB(A)                        |
| Weight                               | 92 lbs                          |
| Dimensions (I x w x h)               | 31" x 21" x 48"                 |